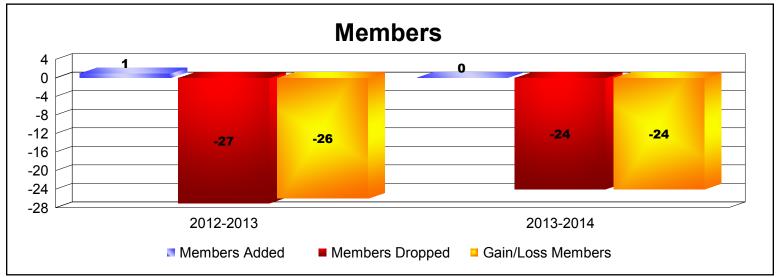

**Disbanded Districts**As of June 2014 Cumulative

| Year      | New<br>Clubs | Dropped<br>Clubs | Gain/<br>Loss<br>Clubs | New<br>Members | Charter<br>Members | Reinstate<br>Members | Transfer<br>Members | Total<br>Member<br>Added | Total<br>Members<br>Dropped | Gain/<br>Loss<br>Members |
|-----------|--------------|------------------|------------------------|----------------|--------------------|----------------------|---------------------|--------------------------|-----------------------------|--------------------------|
| 2012-2013 | 0            | -1               | -1                     | 1              | 0                  | 0                    | 0                   | 1                        | -27                         | -26                      |
| 2013-2014 | 0            | -3               | -3                     | 0              | 0                  | 0                    | 0                   | 0                        | -24                         | -24                      |
| Average   | 0            | -2               | -2                     | 1              | 0                  | 0                    | 0                   | 1                        | -26                         | -25                      |