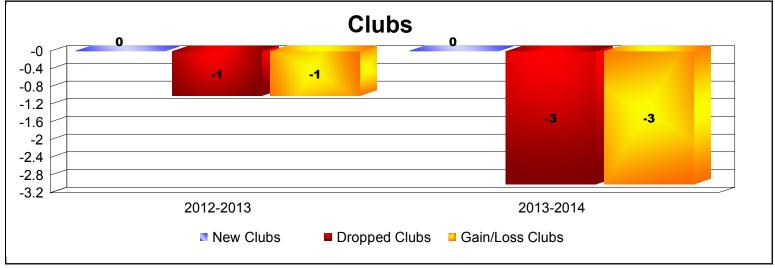

**Disbanded Districts**As of June 2014 Cumulative

| Year      | New<br>Clubs | Dropped<br>Clubs | Gain/<br>Loss<br>Clubs | New<br>Members | Charter<br>Members | Reinstate<br>Members | Transfer<br>Members | Total<br>Member<br>Added | Total<br>Members<br>Dropped | Gain/<br>Loss<br>Members |
|-----------|--------------|------------------|------------------------|----------------|--------------------|----------------------|---------------------|--------------------------|-----------------------------|--------------------------|
| 2012-2013 | 0            | -1               | -1                     | 1              | 0                  | 0                    | 0                   | 1                        | -27                         | -26                      |
| 2013-2014 | 0            | -3               | -3                     | 0              | 0                  | 0                    | 0                   | 0                        | -24                         | -24                      |
| Average   | 0            | -2               | -2                     | 1              | 0                  | 0                    | 0                   | 1                        | -26                         | -25                      |